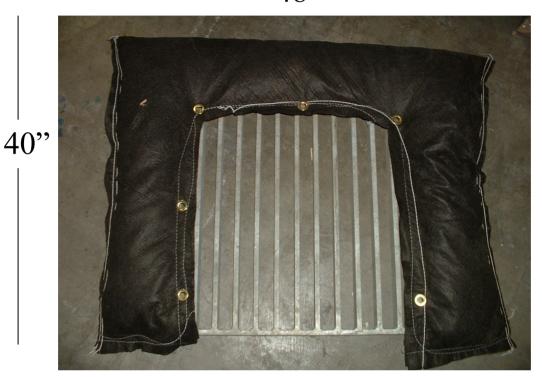

## U SHAPED "GREAT" PROTECTOR

— 29" —

This U-shaped SDPD (Storm Drain Protection Device) is composed of a 4 ounce nonwoven geotextile cover (ASTM D4491 flow rate of 145 gal/min/ft2) and filled with highly absorbent Juniper chips which can absorb 10 times more oil and solvents than common clay, as well as heavy metal pollutants. Grommets on interior perimeter allow for secure attachment to the grate.