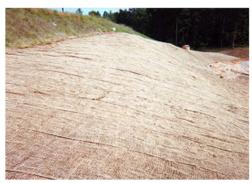

## ANTI-WASH GEOJUTE®

## Solutions to a Multitude of Erosion Control Problems

## Unlimited Applications and Uses, Including:

- Golf course construction and maintenance
- Embankments and slopes
- Civic beautification
- •Landfills
- Highway construction
- •Landscape improvement
- Sod stabilization
- Lakes and stream banks
- Mining reclamation
- Nurseries
- Military bases
- •Industrial and commercial development
- •Farm and agricultural
- Hydroseeding
- Ski slopes
- •Beach and sand dune stabilization
- Pipeline construction
- Wetland reclamation
- Drainage ditches









| Yarn Count, Warp                     | 78 per width, minimum       |
|--------------------------------------|-----------------------------|
| Yarn Count, Weft                     | 45 per linear yard, minimum |
| Color                                | Natural (Brown)             |
| Fabric Width (in)                    | 48                          |
| Fabric Weight (lb/yd²)               | .92                         |
| Length (ft)                          | 225                         |
| Area (yd <sup>2)</sup>               | 100                         |
| Weight (lbs)                         | 92                          |
| Strands/ft, Warp                     | 19.5                        |
| Strands/ft, Weft                     | 14                          |
| Mass/Unit