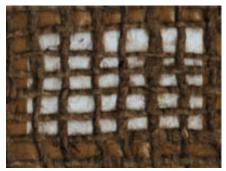

| Yarn Count, Warp                     | 78 per width, minimum       |
|--------------------------------------|-----------------------------|
| Yarn Count, Weft                     | 45 per linear yard, minimum |
| Color                                | Natural (Brown)             |
| Fabric Width (in)                    | 48                          |
| Fabric Weight (lb/yd²)               | .92                         |
| Length (ft)                          | 225                         |
| Area (yd <sup>2)</sup>               | 100                         |
| Weight (lbs)                         | 92                          |
| Strands/ft, Warp                     | 19.5                        |
| Strands/ft, Weft                     | 14                          |
| Mass/Unit Area (oz/yd²)              | 14.7                        |
| Wide Width Tensile, Dry (lb/ft)      | 300x175                     |
| Wide Width Tensile, Wet (lb/ft)      | 125x65                      |
| Elongation at Break (%)              | 10 x 10                     |
| Open Area (%)                        | 60 - 65                     |
| Durability (year)                    | 1-2                         |
| Water Velocity (ft/sec)              | 8                           |
| Unit Sear Test (lb/ft <sup>2</sup> ) | 0.45                        |