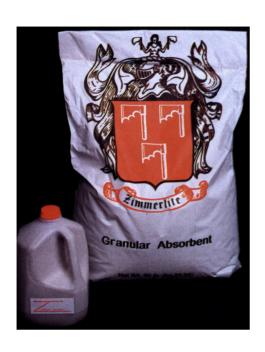

# ZIMMERLITE ABSORBENT

### A better way to clean up

Sponge action, absorbs 150 – 200% its own weight Absorbs 194% more liquid per cubic foot than kitty litter Will absorb most liquids

Pour on and sweep up

#### Available in:

1 Gallon Jug 50 lb. Bag 1800 lb. Tote