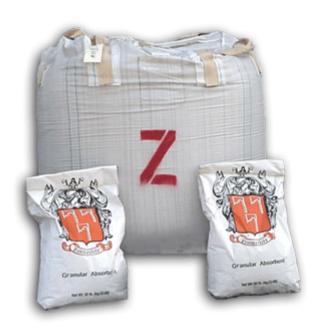

# ZIMMERLITE ABSORBENT





### A better way to clean up

Sponge action, absorbs 150 – 200% its own weight Absorbs 194% more liquid per cubic foot than kitty litter Will absorb most liquids

Pour on and sweep up

#### Available in:

1 Gallon Jug 50 lb. Bag 1800 lb. Tote

#### **Used by:**

- •Transportation offices
- Public Works Departments
- School Districts
- •Truck & Equipment Dealers
- ·Renair Shons
- Hazardous waste offices
- Airline Industry

## **ZIMMERLITE** distributed by:



EROSION CONTROL, LINERS, GEOTEXTILES, BMP'S & SWPPP'S

3400 SE COLUMBIA WAY BLDG 43, VANCOUVER, WA 98661

PHONE (360) 699-1426 Fax (360) 699-1344

INFO@CSIGEO.COM WWW.C

WWW.CSIGEO.COM